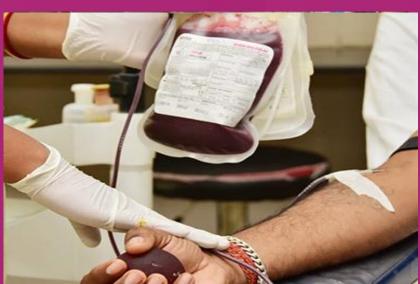

#### **SOURCE OF ORGANIZATION**

- ✓ Iderly people should undergo eye surgery
- ✓ Get poor girls married
- ✓ Provide education to poor children
- ✓ Give clothes to the poor
- ✓ Donate blood or go to camp
- ✓ Get medical treatment tomorrow
- ✓ Blanket distribution in winters
- ✓ Kholan old age home
- ✓ arranging food for the poor
- ✓ Get houses constructed for poor families in our community.

# संस्था का उद्देश्य

- 🗸 बुजुर्गों के लिए नेत्र शल्य चिकित्सा।
- √ गरीब लड़िकयों के लिए विवाह की व्यवस्था करना।
- √ वंचित बच्चों को शिक्षा प्रदान करना।
- 🗸 ज़रूरतमंदों को कपड़े दान करना।
- ✓ रक्तदान शिविर आयोजित करना।
- ✓ चिकित्सा शिविर आयोजित करना।
- ✓ सर्दियों में कंबल वितरित करना।
- 🗸 वृद्धाश्रम स्थापित करना।
- √ गरीबों के लिए भोजन की व्यवस्था करना।
- 🗸 गरीब परिवारों के लिए घर बनाना।