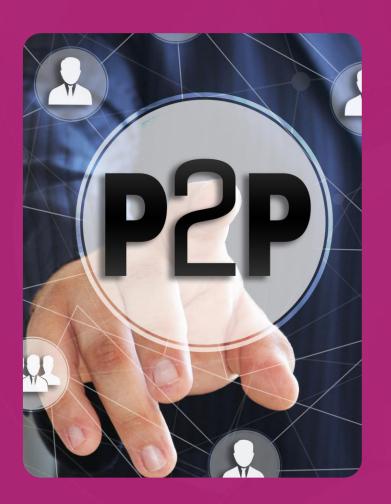

#### What is P2P

Crowd funding is the use of small amounts of capital from a large number of individuals to finance a new business venture. Crowd funding makes use of the easy accessibility of vast networks of people through social media and crowd funding websites to bring investors and entrepreneurs together, with the potential to increase entrepreneurship by expanding the pool of investors beyond the traditional circle of owners, relatives, and venture capitalists.

- **√ 100% VERIFIED**
- **✓ 100% TRANSPARENT**
- ✓ P2P (PEER TO PEER)
- **✓ 100% DISTRIBUTION**
- **✓ REAL HELPING PLAN**

Rs.200/-